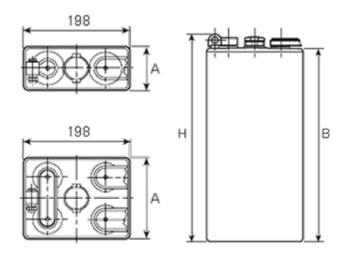

## **Additional information**

| Brand              | Pegasus                                                                  |
|--------------------|--------------------------------------------------------------------------|
| Range              | DIN Standard – GEL –<br>2 Volt Cell                                      |
| Volts              | 2                                                                        |
| Number of plates   | 4                                                                        |
| Cap [C5 Ah]        | 440                                                                      |
| Weight             | 31.8 kg                                                                  |
| Length             | 83 mm                                                                    |
| Width              | 198 mm                                                                   |
| Height             | 592 mm                                                                   |
| Terminal Type      | FM10                                                                     |
| Technology         | GEL                                                                      |
| Guarantee/Warranty | PzV PzVBS Valve<br>Regulated Batteries<br>(1200 cycles, 3 years,<br>1+2) |
|                    |                                                                          |