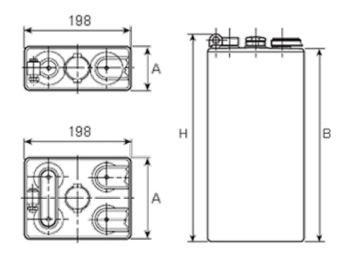

## **Additional information**

| Brand              | Pegasus                                                                                 |
|--------------------|-----------------------------------------------------------------------------------------|
| Dianu              |                                                                                         |
| Range              | DIN Standard – Wet<br>Vented 2 Volt Cell                                                |
| Volts              | 2                                                                                       |
| Number of plates   | 6                                                                                       |
| Cap [C5 Ah]        | 630                                                                                     |
| Weight             | 36.4 kg                                                                                 |
| Length             | 119 mm                                                                                  |
| Width              | 198 mm                                                                                  |
| Height             | 510 mm                                                                                  |
| Terminal Type      | FM10                                                                                    |
| Technology         | WET – tubular plate                                                                     |
| Guarantee/Warranty | BSH Vented British<br>Standard (BS) and DIN<br>Batteries (1500 cycles,<br>4 years, 3+1) |