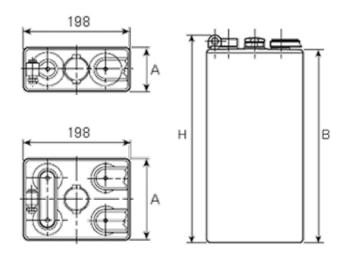

## **Additional information**

|                    | ······                                                                                  |
|--------------------|-----------------------------------------------------------------------------------------|
| Brand              | Pegasus                                                                                 |
| Range              | DIN Standard – Wet<br>Vented 2 Volt Cell                                                |
| Volts              | 2                                                                                       |
| Number of plates   | 7                                                                                       |
| Cap [C5 Ah]        | 385                                                                                     |
| Weight             | 24.8 kg                                                                                 |
| Length             | 137 mm                                                                                  |
| Width              | 198 mm                                                                                  |
| Height             | 315 mm                                                                                  |
| Terminal Type      | FM16                                                                                    |
| Technology         | WET – tubular plate                                                                     |
| Guarantee/Warranty | BSH Vented British<br>Standard (BS) and DIN<br>Batteries (1500 cycles,<br>4 years, 3+1) |