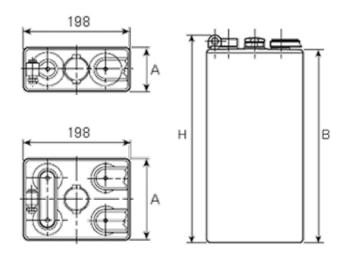

## **Additional information**

| Brand              | Pegasus                                                                                 |
|--------------------|-----------------------------------------------------------------------------------------|
| Range              | DIN Standard – Wet<br>Vented 2 Volt Cell                                                |
| Volts              | 2                                                                                       |
| Number of plates   | 7                                                                                       |
| Cap [C5 Ah]        | 560                                                                                     |
| Weight             | 33.1 kg                                                                                 |
| Length             | 137 mm                                                                                  |
| Width              | 198 mm                                                                                  |
| Height             | 400 mm                                                                                  |
| Terminal Type      | FM10                                                                                    |
| Technology         | WET – tubular plate                                                                     |
| Guarantee/Warranty | BSH Vented British<br>Standard (BS) and DIN<br>Batteries (1500 cycles,<br>4 years, 3+1) |