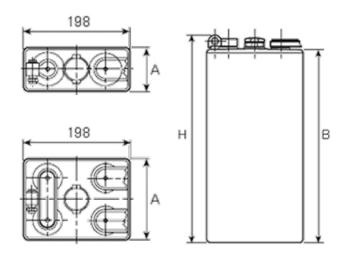

## **Additional information**

| Brand              | Pegasus                                                                                 |
|--------------------|-----------------------------------------------------------------------------------------|
| Range              | DIN Standard – Wet<br>Vented 2 Volt Cell                                                |
| Volts              | 2                                                                                       |
| Number of plates   | 7                                                                                       |
| Cap [C5 Ah]        | 700                                                                                     |
| Weight             | 40.4 kg                                                                                 |
| Length             | 137 mm                                                                                  |
| Width              | 198 mm                                                                                  |
| Height             | 490 mm                                                                                  |
| Terminal Type      | FM10                                                                                    |
| Technology         | WET – tubular plate                                                                     |
| Guarantee/Warranty | BSH Vented British<br>Standard (BS) and DIN<br>Batteries (1500 cycles,<br>4 years, 3+1) |
|                    |                                                                                         |