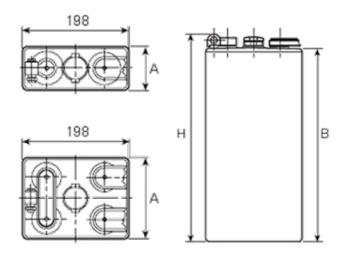

## **Additional information**

| Brand              | Pegasus                                                                                 |
|--------------------|-----------------------------------------------------------------------------------------|
| Range              | DIN Standard – Wet<br>Vented 2 Volt Cell                                                |
| Volts              | 2                                                                                       |
| Number of plates   | 9                                                                                       |
| Cap [C5 Ah]        | 1035                                                                                    |
| Weight             | 57 kg                                                                                   |
| Length             | 173 mm                                                                                  |
| Width              | 198 mm                                                                                  |
| Height             | 530 mm                                                                                  |
| Terminal Type      | FM10                                                                                    |
| Technology         | WET – tubular plate                                                                     |
| Guarantee/Warranty | BSH Vented British<br>Standard (BS) and DIN<br>Batteries (1500 cycles,<br>4 years, 3+1) |

## **DIN Standard 2 Volt Cells**

All our traction battery cells come in 3 formats, DIN Standard being one of them. These cells are all the same width with multiple height, length & weight specifications to enable a perfect fit for a range of applications.