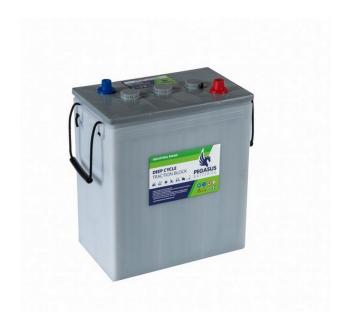

# **PB6385T**

### **Additional information**

| Brand              | Pegasus                                                          |
|--------------------|------------------------------------------------------------------|
| Range              | Pegasus Monoblock<br>Tubular Plate – Wet<br>Vented – 1200 cycles |
| Volts              | 6                                                                |
| Cap [C5 Ah]        | 290                                                              |
| Cap [C20 Ah]       | 385                                                              |
| Weight             | 45 kg                                                            |
| Length             | 311 mm                                                           |
| Width              | 183 mm                                                           |
| Height             | 365 mm                                                           |
| Terminal Type      | AP                                                               |
| Technology         | WET – tubular plate                                              |
| Guarantee/Warranty | 12 Months under<br>manufacturing fault                           |

# **PB Tubular**

The Pegasus PB range of traction battery/deep cycle monoblock tubular series consists of robust tubular positive plate with free electrolyte to ensure a long operating life. These traction batteries offer a premium level of performance as well as a premium life expectancy.

# **PB6385T Benefits**

- Premium tubular plate construction for robust 1200 cycle performance.
- Maximum performance giving best possible run-times in the heaviest duty applications.
- Extended performance and run time for maximum performance.