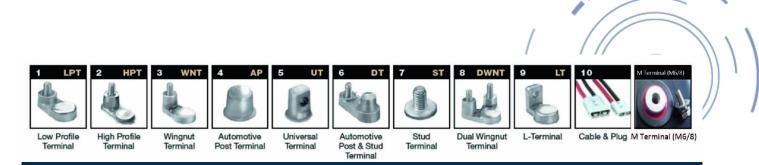

### **TERMINALS**

### POSITION OF TERMINALS

Low Profile Terminal

High Profile Terminal

Automotive Post Terminal

Universal

Post & Stud

Terminal

**Dual Wingnut** 

L-Terminal

Cable & Plug M Terminal (M6/8)